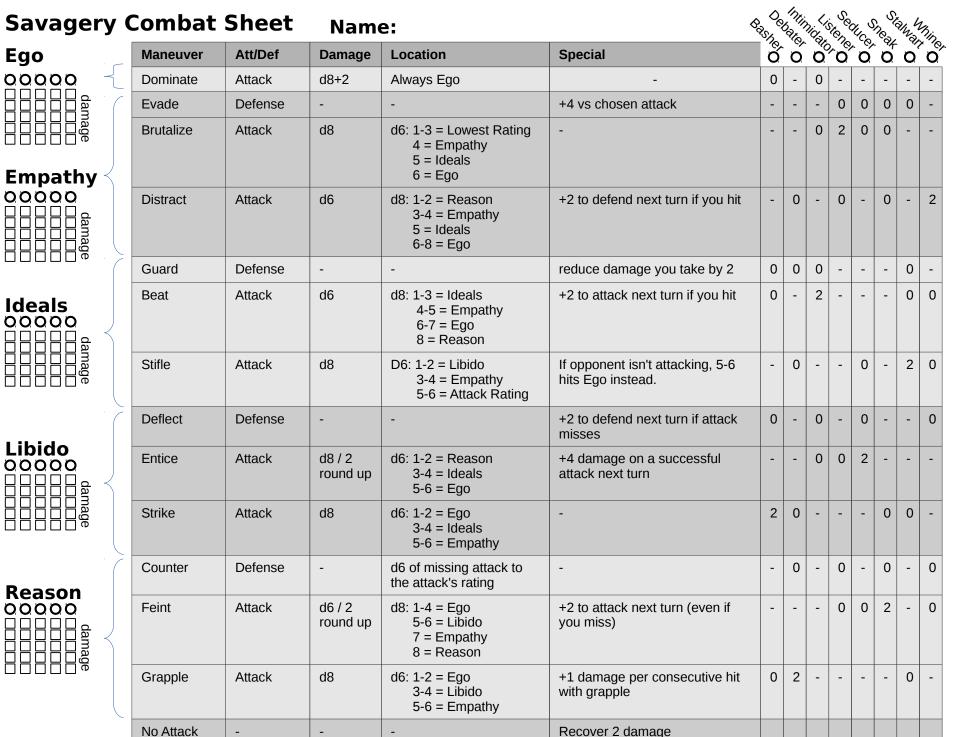

sues and Details                                     |
| Fighting Styles                                                                                                                                                                                                                 |                                               |                    |                                                        |
| AssistsBasherO = +2 damage on alDebaterO = +/- 1 from locationIntimidatorO = +2 to hit on an alListenerO = change defenseSeducerO = provide EnticeSneakO = get bonus on a mStalwartO = reduce damage kWhinerO = +2 defense from | on<br>ttack<br>Issues and Def<br>niss<br>oy 2 |                    | Experience<br>Points (XP)                              |

## **Savagery Combat Sheet** Name:



-

-

\_

2

-

0

0

0

0

-